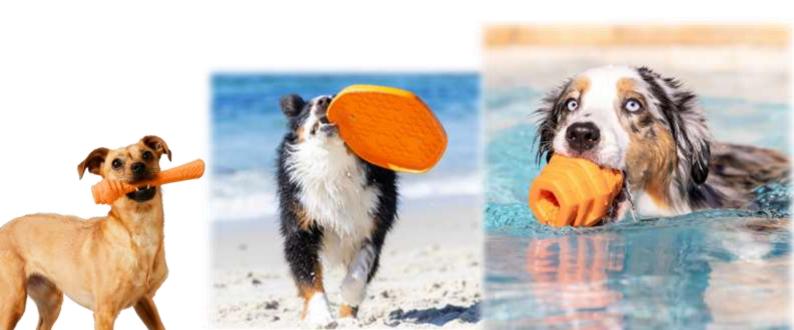

### Mango chew toy - Large (10 unit case pack)

10x mango large chew toy

Our mango-scented Chew Toy is a super engaging toy for larger dogs. Made in the USA, its erratic bounce keeps dogs happily occupied during fetch. Dogs love to gnaw on the Chew Toy's unique knobby ends, promoting healthy teeth and gums. It's also perfect as a treat dispenser—any treat. We recommend our Hive Chew Stick Treats, uniquely designed to wedge snugly inside the cavity, creating an even more enriching experience for your dog.

#### Mango chew stick (15 unit case pack)

15x mango chew stick

This mango-scented Chew Stick will be your dog's new favorite toy! Made in the USA, the Chew Stick is bouncy, durable, and super engaging! Dogs love to gnaw on the honey-dipper shape, which promotes healthy teeth and gums. They can easily carry it in their mouths without the risks of a natural stick, which can hurt your pup's mouth and digestive system. The Chew Stick's bright color is easy for you and your dog to spot indoors, on land, or floating in water. Dogs' highly developed sense of smell plays a major role in their well-being, and providing dogs with scented toys fulfills a key enrichment need. The Mango scent can further engage your dog during play or cuddle time.

- Brand: Project Hive Pet Company
- Made in the USA
- Floats in water
- Non-toxic, BPA-free, latex-free, phthalates-free, and FDA-compliant
- Top-rack dishwasher safe (scent will not dissipate)
- Made of 100% recyclable material (#7)
- Flexible material is gentle on dogs' teeth and gums
- Disc dimensions: 9 ½" diameter x 1 ½" tall
- Disc weight: 7.7 ounces
- May also be used as a shallow water bowl

### Mango dog disc (20 unit case pack)

20x mango dog disc

Our mango-scented Dog Disc will be your dog's new favorite flyer! Made in the USA, the Dog Disc's superb glide makes it perfect for dogs who love retrieving games. Its soft and flexible material is gentle on dogs' teeth and gums. The Disc's bright color makes it easy for you and your dog to find indoors and outdoors. And if your pup loves the water, the Dog Disc floats for refreshing games of fetch in the lake or pool!