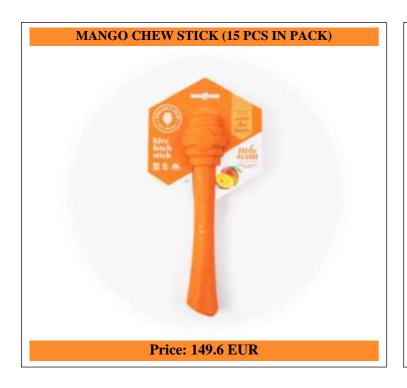

## ORANGE COLLECTION MANGO

- Brand: Project Hive Pet Company
- Made in the USA
- Floats in water
- Non-toxic, BPA-free, latex-free, phthalates-free, and FDA-compliant
- Top-rack dishwasher safe (scent will not dissipate)
- Made of 100% recyclable material (#7)
- Flexible material is gentle on dogs' teeth and gums
- Toy dimensions: 8 ½" tall x 2" diameter
- Toy weight: 4.4 ounces

#### Mango chew stick (15 unit case pack)

15x mango chew stick

This mango-scented Chew Stick will be your dog's new favorite toy! Made in the USA, the Chew Stick is bouncy, durable, and super engaging! Dogs love to gnaw on the honey-dipper shape, which promotes healthy teeth and gums. They can easily carry it in their mouths without the risks of a natural stick, which can hurt your pup's mouth and digestive system. The Chew Stick's bright color is easy for you and your dog to spot indoors, on land, or floating in water. Dogs' highly developed sense of smell plays a major role in their well-being, and providing dogs with scented toys fulfills a key enrichment need. The Mango scent can further engage your dog during play or cuddle time.