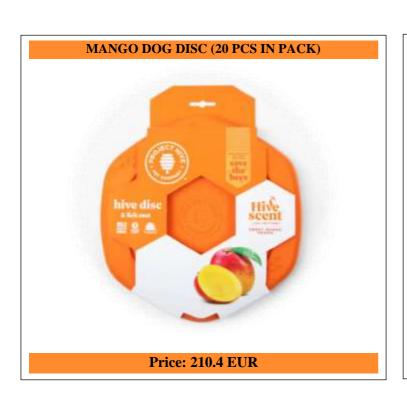

- Brand: Project Hive Pet Company
- Made in the USA
- Floats in water
- Non-toxic, BPA-free, latex-free, phthalates-free, and FDA-compliant
- Top-rack dishwasher safe (scent will not dissipate)
- Made of 100% recyclable material (#7)
- Flexible material is gentle on dogs' teeth and gums
- Disc dimensions: 9 ½" diameter x 1 ½" tall
- Disc weight: 7.7 ounces
- May also be used as a shallow water bowl

### Mango dog disc (20 unit case pack)

20x mango dog disc

Our mango-scented Dog Disc will be your dog's new favorite flyer! Made in the USA, the Dog Disc's superb glide makes it perfect for dogs who love retrieving games. Its soft and flexible material is gentle on dogs' teeth and gums. The Disc's bright color makes it easy for you and your dog to find indoors and outdoors. And if your pup loves the water, the Dog Disc floats for refreshing games of fetch in the lake or pool!

Flip it over! The back of the Dog Disc is a soothing lick mat. Apply a spreadable treat (like peanut butter, cheese, or yogurt) to the textured honeycomb pattern to help relieve anxiety and calm your dog.