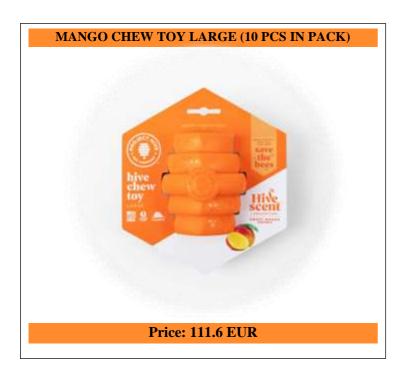

### ORANGE COLLECTION MANGO

- Brand: Project Hive Pet Company
- Made in the USA
- Floats in water
- Non-toxic, BPA-free, latex-free, phthalates-free, and FDA-compliant
- Top-rack dishwasher safe (scent will not dissipate)
- Made of 100% recyclable material (#7)
- Flexible material is gentle on dogs' teeth and gums
- Toy dimensions: 3 3/4" tall x 3" diameter
- Toy weight: 8.7 ounces

### Mango chew toy - Large (10 unit case pack)

10x mango large chew toy

Our mango-scented Chew Toy is a super engaging toy for larger dogs. Made in the USA, its erratic bounce keeps dogs happily occupied during fetch. Dogs love to gnaw on the Chew Toy's unique knobby ends, promoting healthy teeth and gums. It's also perfect as a treat dispenser—any treat. We recommend our Hive Chew Stick Treats, uniquely designed to wedge snugly inside the cavity, creating an even more enriching experience for your dog.

The Toys's bright color makes it easy for you and your dog to find indoors and outdoors. All our toys float, so you can toss them into any lake, pool, or body of water for even more refreshing fun! Dogs' highly developed sense of smell plays a major role in their well-being, and providing dogs with scented toys fulfills a key enrichment need. The Sweet Mango scent can further engage your dog during play or cuddle time.

Did you know? Mango flowers depend on a variety of wild pollinators to enhance fruit production, including wasps, flies, and bees. All aromas in the our coorful Scent Collection are inspired by plants that feed and need bees for pollination. Try them all—which one will be your dog's favorite? Interactive Tip: Insert Hive Chew Stick Treats for large dogs at either end of the Chew Toy for extended play.